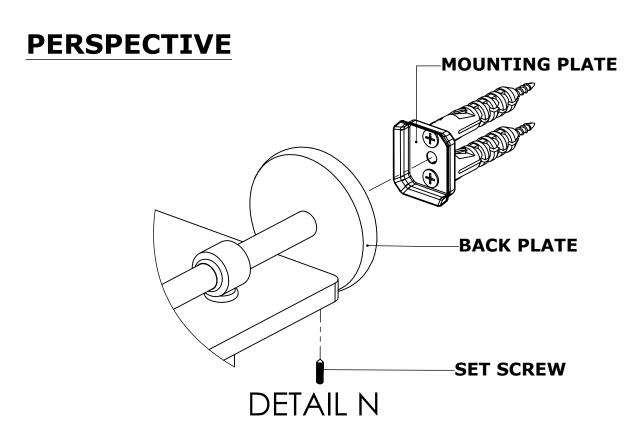

#### Step 2: Attach Bracket to Mounting Plate.

Place bracket on mounting plate and secure by tightening set screw as shown below.