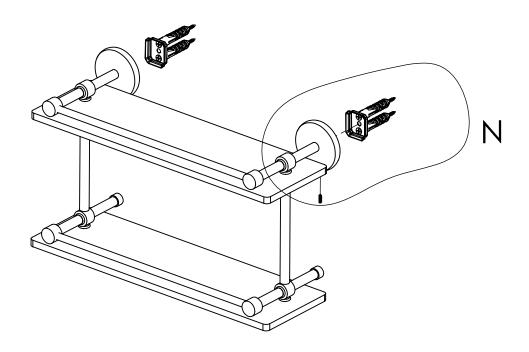

#### Step 2: Attach Bracket to Mounting Plate.

Place bracket on mounting plate and secure by tightening set screw as shown below.