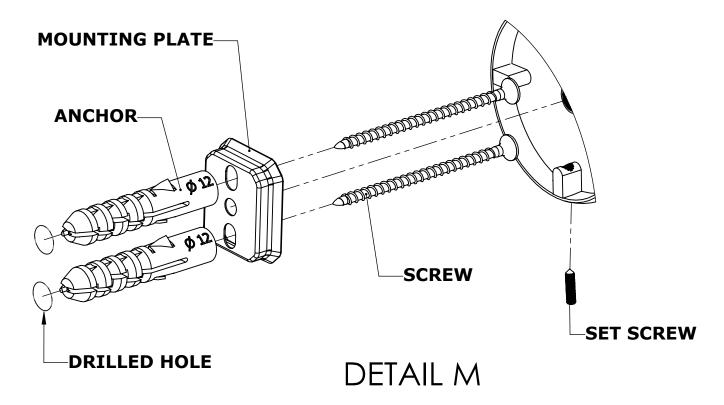

#### Step 1: Drill holes in Wall for screw anchors and attach Mounting Plate to Wall

Determine your desired location for installation and make a mark for the location of the mounting plate. Remove mounting plate from backplate by loosening set screw in backplate as pictured below. Place center hole of mounting plate over mark made above. Make 2 marks where mounting screws will be placed as shown below. Drill hole at each of the marks. (You may substitute other style mounting anchors or screws if desired). Place anchors into the holes made. Place mounting plate over holes and secure to mounting surface using screws as shown below.