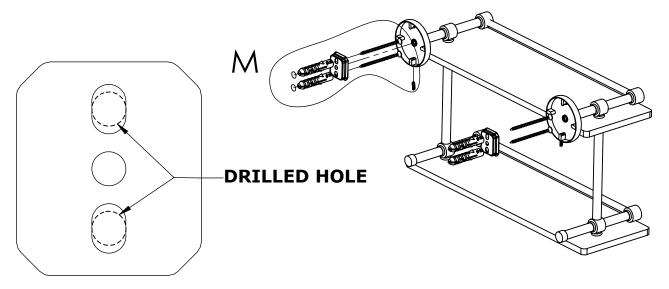

#### Step 1: Drill holes in Wall for screw anchors and attach Mounting Plate to Wall

Determine your desired location for installation and make a mark for the location of the mounting plate. Remove mounting plate from backplate by loosening set screw in backplate as pictured below. Place center hole of mounting plate over mark made above. Make 2 marks where mounting screws will be placed as shown below. Drill hole at each of the marks. (You may substitute other style mounting anchors or screws if desired). Place anchors into the holes made. Place mounting plate over holes and secure to mounting surface using screws as shown below.